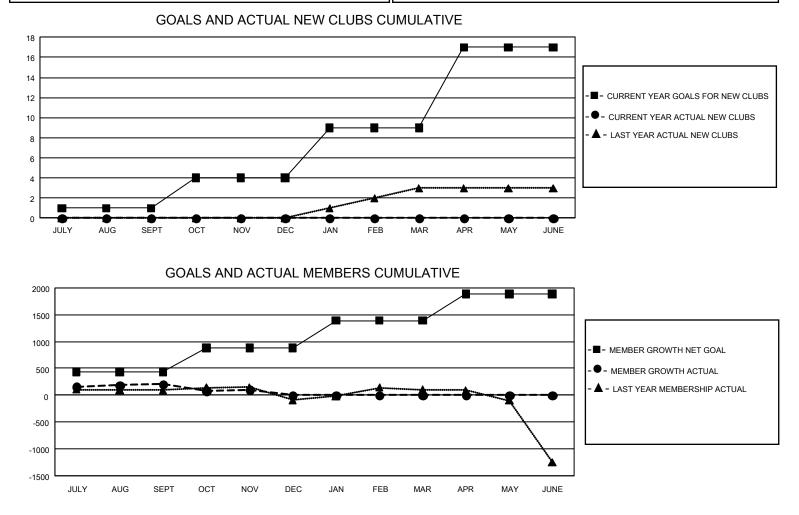

## GMT MONTHLY MEMBERSHIP PROGRESS REPORT Results as of: 11/30/2019

GMT Constitutional Area 5 - J, Group H

REPORT DOES NOT INCLUDE CLUBS IN UNDISTRICTED AREAS.

| Clubs                 |               |           |               | Members               |                        |                         |                                                    |  |
|-----------------------|---------------|-----------|---------------|-----------------------|------------------------|-------------------------|----------------------------------------------------|--|
| RESULTS FOR 2019-2020 |               |           |               | RESULTS FOR 2019-2020 |                        |                         |                                                    |  |
| QUARTER               | NEW CLUB GOAL | NEW CLUBS | DROPPED CLUBS | QUARTER MEM           | BER GROWTH NET<br>GOAL | MEMBER GROWTH<br>ACTUAL | DROPPED<br>MEMBERS ACTUAL<br>(including transfers) |  |
| JULY/AUG/SEPT         | 3             | 0         | 0             | JULY/AUG/SEPT         | 1,314                  | 690                     | 436                                                |  |
| OCT/NOV/DEC           | 9             | 0         | 0             | OCT/NOV/DEC           | 1,329                  | 177                     | 274                                                |  |
| JAN/FEB/MAR           | 15            | 0         | 0             | JAN/FEB/MAR           | 1,539                  | 0                       | 0                                                  |  |
| APR/MAY/JUNE          | 24            | 0         | 0             | APR/MAY/JUNE          | 1,494                  | 0                       | 0                                                  |  |